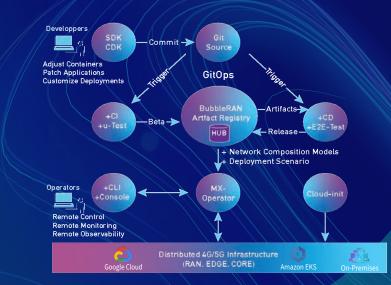

## BUBBLERAN DEVOPS

DEVOPS TECHNOLOGY This environment offer more than 10x efficiency and delivery cycle to develop, validate and release the 4G/5G network as a service. Its enables emerging operators to gain control over the whole network operations from day 0 to day n.

- 1.Packaging
- 2.Testing
- 3. Distribution
- 1.Provisioning
- 2. Automation
- 3.Control
- 4. Observability
- 5.Testing